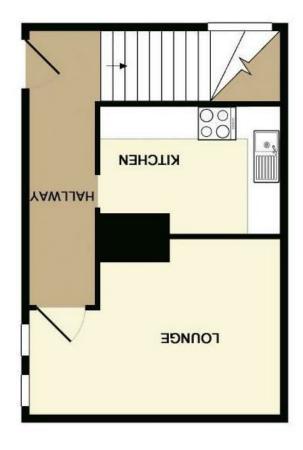

2ND FLOOR

1ST FLOOR

8102@ xiqotteM dtiw ebsM

Flat 5 1-9 Midland Road, St. Philips / Old Market, Bristol, BS2 0JT £925 PCM

Council Tax Band: A | Property Tenure:

FANTASTIC ONE BEDROOM APARTMENT LOCATED IN THE EVER POPULAR OLD MARKET AREA!! This property is located just a stones throw away from Broadmead, Temple Meads and Cabot Circus. Set over two floors this property is a must for those of you looking for City Centre living without the high price. Accommodation comprises; shared entrance hallway, inner hall, good size double bedroom, modern bathroom with a shower over the bath, lounge, separate kitchen with oven, hob, integrated fridge/freezer & washing machine. Further benefits include; gas central heating and double glazing. Offered Unfurnished & Available NOW!! No Smokers, Sharers or Pets!! AWARD WINNING ARLA AND LETTINGS OMBUDSMAN REGISTERED AGENT.

Hallway 2'10" x 11'6" (0.87 x 3.52)

Lounge 11'0" x 12'4" (3.36 x 3.78)

Bedroom 11'1" x 12'7" (3.39 x 3.84)

Bathroom 6'7" x 10'9" (2.01 x 3.30)

Kitchen 7'2" x 6'7" (2.19 x 2.03) Oven, hob, fridge/freezer & washing machine.