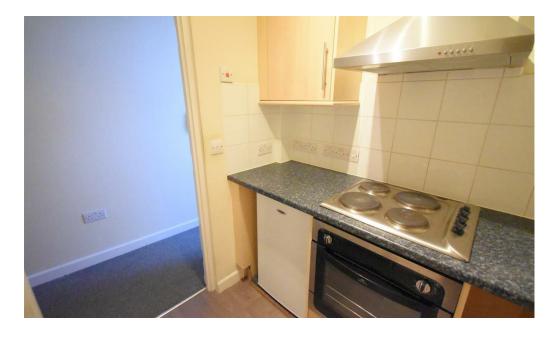

2ND FLOOR

1ST FLOOR

8102@ xiqotteM dtiw ebsM

Flat 5 1-9 Midland Road, St. Philips / Old Market, Bristol, BS2 0JT £925 PCM

Council Tax Band: A | Property Tenure:

FANTASTIC ONE BEDROOM APARTMENT LOCATED IN THE EVER POPULAR OLD MARKET AREA!! This property is located just a stones throw away from Broadmead, Temple Meads and Cabot Circus. Set over two floors this property is a must for those of you looking for City Centre living without the high price. Accommodation comprises; shared entrance hallway, inner hall, good size double bedroom, modern bathroom with a shower over the bath, lounge, separate kitchen with oven, hob, integrated fridge/freezer & washing machine. Further benefits include; gas central heating and double glazing. Offered Unfurnished & Available NOW!! No Smokers, Sharers or Pets!! AWARD WINNING ARLA AND LETTINGS OMBUDSMAN REGISTERED AGENT.

Hallway 2'10" x 11'6" (0.87 x 3.52)

Lounge 11'0" x 12'4" (3.36 x 3.78)

Bedroom 11'1" x 12'7" (3.39 x 3.84)

Bathroom 6'7" x 10'9" (2.01 x 3.30)

Kitchen 7'2" x 6'7" (2.19 x 2.03) Oven, hob, fridge/freezer & washing machine.