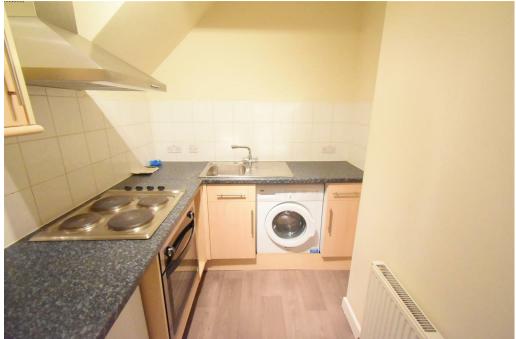

2ND FLOOR

1ST FLOOR

8102@ xiqotteM dtiw ebsM

Flat 5 1-9 Midland Road, St. Philips / Old Market, Bristol, BS2 0JT £925 PCM

Council Tax Band: A | Property Tenure:

FANTASTIC ONE BEDROOM APARTMENT LOCATED IN THE EVER POPULAR OLD MARKET AREA!! This property is located just a stones throw away from Broadmead, Temple Meads and Cabot Circus. Set over two floors this property is a must for those of you looking for City Centre living without the high price. Accommodation comprises; shared entrance hallway, inner hall, good size double bedroom, modern bathroom with a shower over the bath, lounge, separate kitchen with oven, hob, integrated fridge/freezer & washing machine. Further benefits include; gas central heating and double glazing. Offered Unfurnished & Available NOW!! No Smokers, Sharers or Pets!! AWARD WINNING ARLA AND LETTINGS OMBUDSMAN REGISTERED AGENT.

Hallway 2'10" x 11'6" (0.87 x 3.52)

Lounge 11'0" x 12'4" (3.36 x 3.78)

Bedroom 11'1" x 12'7" (3.39 x 3.84)

Bathroom 6'7" x 10'9" (2.01 x 3.30)

Kitchen 7'2" x 6'7" (2.19 x 2.03) Oven, hob, fridge/freezer & washing machine.