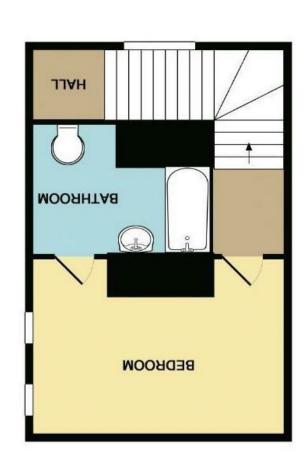

2ND FLOOR

1ST FLOOR

8102@ xiqotteM dtiw ebsM

Flat 5 1-9 Midland Road, St. Philips / Old Market, Bristol, BS2 0JT £925 PCM

Council Tax Band: A | Property Tenure:

FANTASTIC ONE BEDROOM APARTMENT LOCATED IN THE EVER POPULAR OLD MARKET AREA!! This property is located just a stones throw away from Broadmead, Temple Meads and Cabot Circus. Set over two floors this property is a must for those of you looking for City Centre living without the high price. Accommodation comprises; shared entrance hallway, inner hall, good size double bedroom, modern bathroom with a shower over the bath, lounge, separate kitchen with oven, hob, integrated fridge/freezer & washing machine. Further benefits include; gas central heating and double glazing. Offered Unfurnished & Available NOW!! No Smokers, Sharers or Pets!! AWARD WINNING ARLA AND LETTINGS OMBUDSMAN REGISTERED AGENT.

Hallway 2'10" x 11'6" (0.87 x 3.52)

Lounge 11'0" x 12'4" (3.36 x 3.78)

Bedroom 11'1" x 12'7" (3.39 x 3.84)

Bathroom 6'7" x 10'9" (2.01 x 3.30)

Kitchen 7'2" x 6'7" (2.19 x 2.03) Oven, hob, fridge/freezer & washing machine.